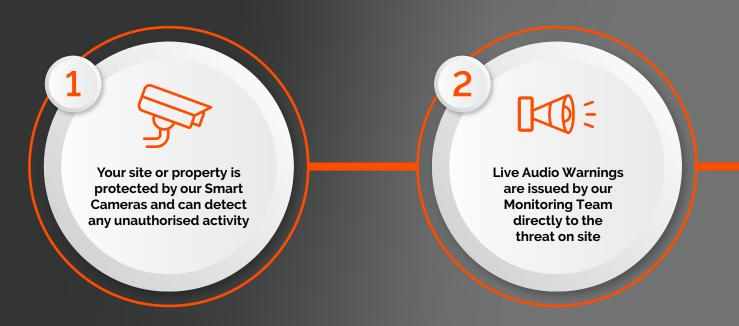

# **HOW IT WORKS**

With **NO POWER REQUIRED** on your site our fully portable **Smart ECO Tower CCTV** solution can be rapidly deployed **ANYWHERE**. Recording activity 24 hours a day, it provides a live video detection & verification feed directly to our own monitoring centre. When a CCTV video alarm is activated by someone moving in front of any of the tower cameras our controllers will view your site or premises live to verify any obvious risk to your property or equipment.

Our **Smart ECO Tower CCTV** solution allows our controllers to relay a **LIVE AUDIO WARNING** to the threat in real time. In the event that trespassers are on site then our controllers can contact your key holders and the Gardaí immediately ensuring the fastest possible response.