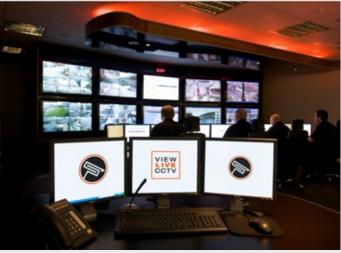

# **HOW IT WORKS**

With **NO POWER REQUIRED** on your site our fully portable **Smart ECO Tower CCTV** solution can be rapidly deployed **ANYWHERE**. Recording activity 24 hours a day, it provides a live video detection & verification feed directly to our own monitoring centre. When a CCTV video alarm is activated by someone moving in front of any of the tower cameras our controllers will view your site or premises live to verify any obvious risk to your property or equipment.